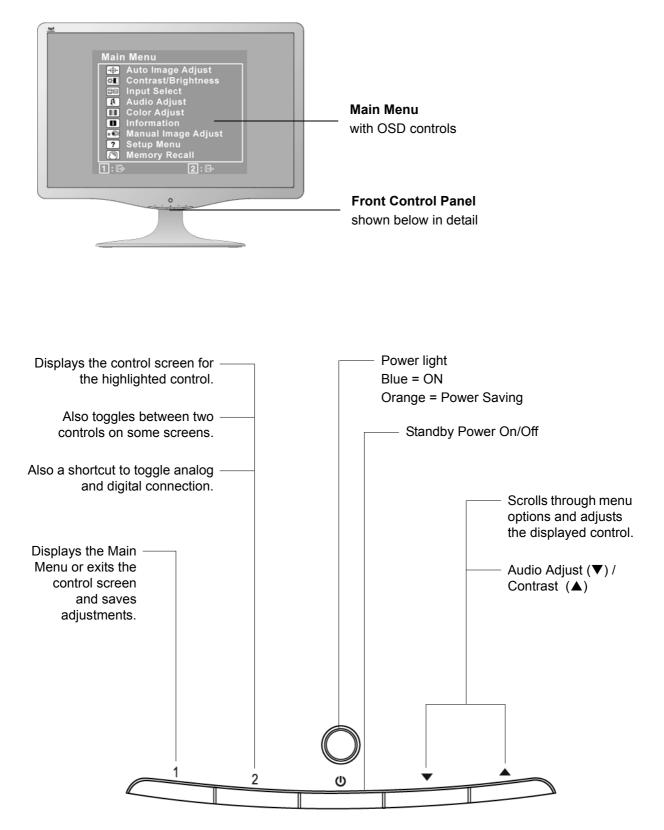

### Adjusting the Screen Image

Use the buttons on the front control panel to display and adjust the OSD controls which display on the screen. The OSD controls are explained at the top of the next page and are defined in "Main Menu Controls" on page 11.

#### Do the following to adjust the display setting:

**1.** To display the Main Menu, press button [1].

The line at the bottom of the screen shows the current functions of buttons 1 and 2: Exit or select the Brightness control.

- 4. To adjust the control, press the up  $\blacktriangle$  or down  $\checkmark$  buttons.
- 5. To save the adjustments and exit the menu, press button [1] *twice*.

### Main Menu Controls

Adjust the menu items shown below by using the up  $\blacktriangle$  and down  $\triangledown$  buttons.